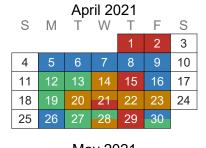

# **Key Dates**

4/5 - 4/9 Easter Break - School Closed

4/12 - 4/13 Distance Learning Day - Synchronous

4/14 Distance Learning Day - Teacher's Discretion

4/15 Distance Learning Day - Synchronous

4/16 No Classes

4/19 In-Person Classes Resume

4/20 - 4/23 Kairos Retreat

4/21 Dismissal at 1:49pm

4/26 Distance Learning Day - Synchronous

4/27 - 4/28 National Spanish Assessments

4/28 Dismissal at 1:49pm

4/29 Senior National Decision Day