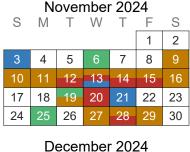

# **Key Dates**

```
11/3 Daylight Saving Time Ends
        11/6 Dismissal at 1:49pm
 11/9 - 11/16 Brownsville Immersion Mission Trip
11/12 - 11/15 Kairos Retreat
       11/13 Dismissal at 1:49pm
       11/19 Dress Down Day - BASE & Boardercross ($3.00)
       11/19 Raffle Distribution Day
       11/20 Dismissal at 1:49pm
       11/21 Sophomore Retreat
       11/25 Raffle Collection Day
11/27 - 11/29 Thanksgiving Holiday - School Closed
       11/28 Thanksgiving
        12/2 Classes Resume
        12/2 Raffle Collection Day
        12/3 Raffle Collection Day
        12/4 Dismissal at 1:49pm
        12/4 Raffle Collection Day
        12/5 Raffle Drawing
       12/11 Dismissal at 1:49pm
       12/12 Dress Down Day - Debate ($3.00)
       12/13 English Essay Exams
       12/13 Quarter 2 Ends
       12/16 Period 1 - 8:15am-9:45am
       12/16 Period 2 - 10:00am-11:30am
12/16 - 12/19 Semester Exams
       12/17 Period 3 - 8:15am-9:45am
       12/17 Period 4 - 10:00am-11:30am
       12/18 Period 5 - 8:15am-9:45am
       12/18 Period 6 - 10:00am-11:30am
       12/19 Period 7 - 8:15am-9:45am
       12/19 Period 8 - 10:00am-11:30am
12/23 - 12/27 Christmas Break - School Closed
       12/25 Christmas Day
  12/30 - 1/3 Christmas Break - School Closed
         1/1 New Year's Day
         1/6 Classes Resume
         1/8 Dismissal at 1:49pm
         1/9 Dress Down Day - BEAM&R ($3.00)
        1/15 Dismissal at 1:49pm
        1/16 Sophomore Retreat
        1/17 Raffle Incentive Day - School Closed
        1/20 Martin Luther King Day - School Closed
        1/21 Raffle Incentive Day - School Closed
        1/22 Dismissal at 1:49pm
        1/23 Dress Down Day - Robotics ($3.00)
  1/27 - 1/31 Catholic Schools Week
        1/29 Dismissal at 1:49pm
```