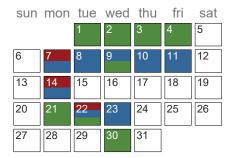

## **November 2017**

| sun | mon | tue | wed | thu | fri | sat |
|-----|-----|-----|-----|-----|-----|-----|
|     |     |     | 1   | 2   | 3   | 4   |
| 5   | 6   | 7   | 8   | 9   | 10  | 11  |
| 12  | 13  | 14  | 15  | 16  | 17  | 18  |
| 19  | 20  | 21  | 22  | 23  | 24  | 25  |
| 26  | 27  | 28  | 29  | 30  |     |     |

| Key Dates                  |                                                     |             |
|----------------------------|-----------------------------------------------------|-------------|
| 11/1/2017                  | School Dismissal at 2:53pm                          | All Schools |
| 11/2/2017                  | Open House 7:00pm - 9:00pm                          | All Schools |
| 11/3/2017                  | All School Service Day -<br>Dismissal at 12:00 noon | All Schools |
| 11/9/2017                  | Holiday Boutique - 5:00pm - 9:00pm                  | All Schools |
| 11/13/2017                 | Assembly and Raffle Ticket Distribution             | All Schools |
| 11/13/2017                 | Basketball, Bowling, Skiing and Wrestling Begin     | All Schools |
| 11/14/2017                 | Sophomore Theology Class Retreat                    | All Schools |
| 11/16/2017                 | Extracurricular Dress Down Day                      | All Schools |
| 11/16/2017 -<br>11/19/2017 | MRP Fall Play                                       | All Schools |
| 11/16/2017                 | Raffle Ticket Collection Day                        | All Schools |
| 11/20/2017                 | Raffle Ticket Collection Day                        | All Schools |
| 11/20/2017                 | Swim and Dive Begins                                | All Schools |
| 11/22/2017 -<br>11/24/2017 | School Closed - Thanksgiving Break                  | All Schools |
| 11/27/2017                 | Raffle Ticket Collection Day & Assembly             | All Schools |
| 11/28/2017                 | Raffle Ticket Collection Day                        | All Schools |
| 11/29/2017                 | Raffle Ticket Collection Day                        | All Schools |
| 11/30/2017                 | Raffle Ticket Drawing & Assembly                    | All Schools |
|                            |                                                     |             |