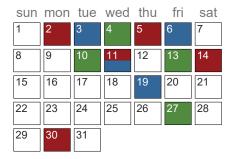

# February 2018

| sun | mon | tue | wed | thu | fri | sat |
|-----|-----|-----|-----|-----|-----|-----|
|     |     |     |     | 1   | 2   | 3   |
| 4   | 5   | 6   | 7   | 8   | 9   | 10  |
| 11  | 12  | 13  | 14  | 15  | 16  | 17  |
| 18  | 19  | 20  | 21  | 22  | 23  | 24  |
| 25  | 26  | 27  | 28  |     |     |     |

| Key Dates                |                                          |             |
|--------------------------|------------------------------------------|-------------|
| 1/28/2018 - 2/3/2018     | 8 Catholic School's Week                 | All Schools |
| 2/5/2018                 | School Closed - All School<br>Raffle Day | All Schools |
| 2/6/2018                 | Sophomore Theology Class<br>Retreat      | All Schools |
| 2/14/2018                | Mass - Ash Wednesday                     | All Schools |
| 2/16/2018 -<br>2/19/2018 | School Closed - Winter Break             | All Schools |